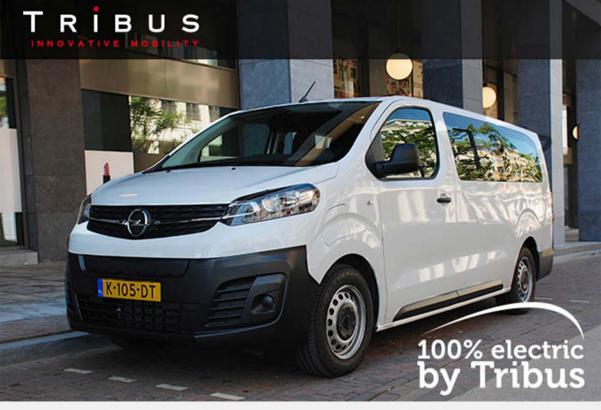

Tenders increasingly require zero emission transport. Due to the weight restriction in the M1 categorie and the limited battery capacity, a large range for wheelchair transport is the challenge of the day. The solution comes one step closer with the arrival of a new electric minibus that can transport 8 seated passengers and 1 wheelchair with a range of WLTP 330 km.

Opel, Toyota, Citroën and Peugeot market this electric vehicle under the brand names Vivaro-E, ProAce electric, E-Jumpy and E-Expert. Tribus has been converting the Diesel variant of these types into a wheelchair accessible vehicle for years by means of a lowered floor. Check out the specifications of the vehicle.

# WHEELCHAIR TRANSPORT WITH WIDE RANGE